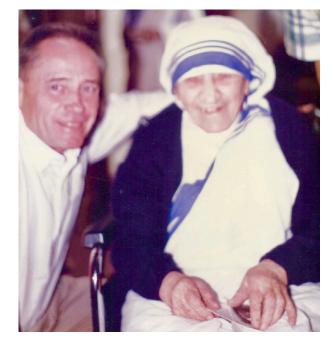

Fr. James Tobin, SM (b. 1936) with MotherTeresa (1910-1997) at the Missionaries of Charity Mother House in Calcutta, April 1997. She died on September 5, 1997.