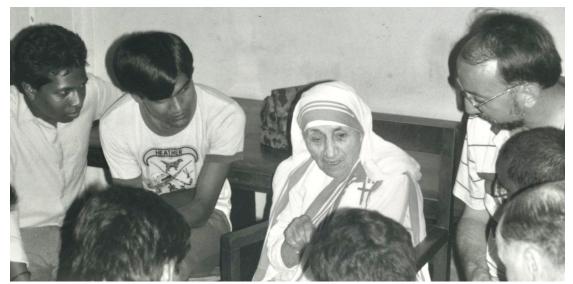

Photo taken between August 1966 and August 1967.

Br. W. Patrick Moran, SM (1908-1997) with Sr. Audrey Buttner, FMI (1935-2016) meeting now St. John Paul II (1920-2005) in Vatican City, no date.

St. Mother Teresa (1910-1997) with Marianist brothers at the Missionaries of Charity Mother House in Calcutta, November 1990.
On the left are former Marianists, Elias Tigga and Basil Joseph. To the right of Mother Teresa is Br. Richard Joyal, SM (1951-2013)