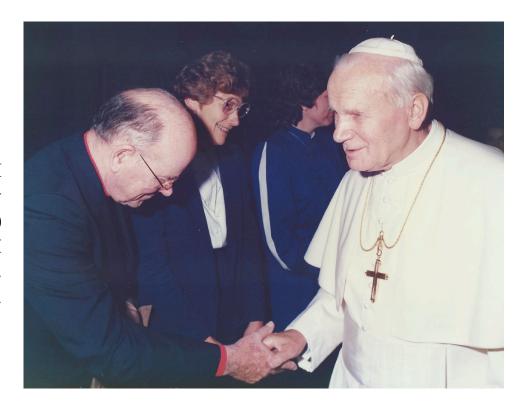

Photo taken between August 1966 and August 1967.

Br. W. Patrick Moran, SM (1908-1997) with Sr. Audrey Buttner, FMI (1935-2016) meeting now St. John Paul II (1920-2005) in Vatican City, no date.

St. Mother Teresa (1910-1997) with Marianist brothers at the Missionaries of Charity Mother House in Calcutta, November 1990.
On the left are former Marianists, Elias Tigga and Basil Joseph. To the right of Mother Teresa is Br. Richard Joyal, SM (1951-2013)