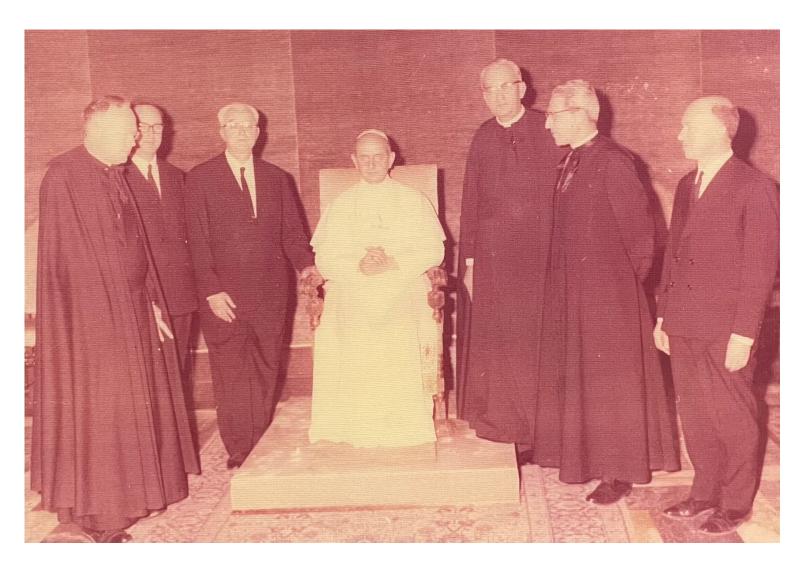

## Members of the General Administration of the Society of Mary meeting with now St. Pope Paul VI

(1897-1978, papacy from 1963-1978)...

from left to right:Fr. Vincent Vasey, SM (1916-1985), Procurator General;
Br. Jesús Martinez deSan Vincente Pérz de Arenaza, SM (1907-1998), Secretary General;
Br. Gerald Schnepp, SM (1908-1985), Assistant General; Pope Paul VI;
Fr. Paul Hoffer, SM (1906-1976), IX Superior General (1956-1971);
Fr. Severiano Ayastuy, SM (1914-2007), Assistant General;
Br. Albert Kessler, SM (1920-1990), Assistant General.

Photo taken between August 1966 and August 1967.

Br. W. Patrick Moran, SM (1908-1997) with Sr. Audrey Buttner, FMI (1935-2016) meeting now St. John Paul II (1920-2005) in Vatican City, no date.

St. Mother Teresa (1910-1997) with Marianist brothers at the Missionaries of Charity Mother House in Calcutta, November 1990.
On the left are former Marianists, Elias Tigga and Basil Joseph. To the right of Mother Teresa is Br. Richard Joyal, SM (1951-2013)