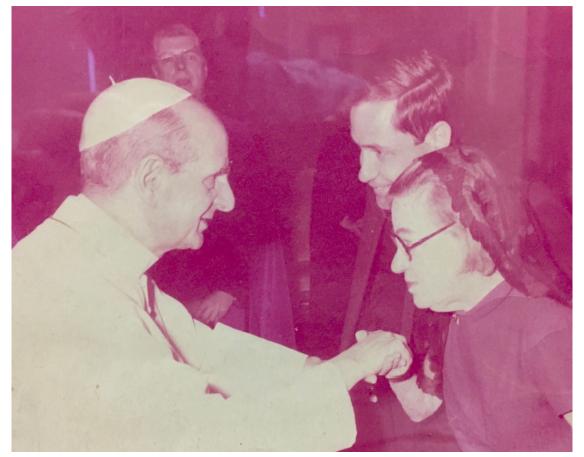

Fr. James Tobin, SM (b. 1936) and his mother being greeted by now St. Pope Paul VI (1897-1978), April, 1969.