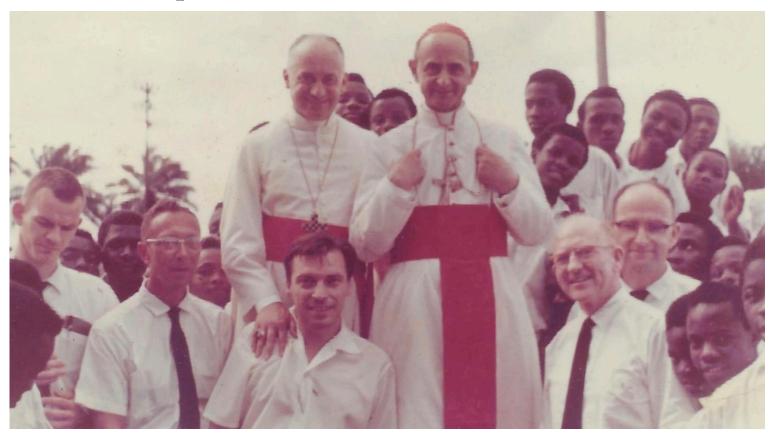

## **Saints and Popes**

Pope Paul VI (1897-1978, now St. Paul VI, center right), with brothers (l. to r.) Edward Zamierowski (1933-2019), Raymond Streiff, (1916-1997), unknown, James McMenamy (1912-1992), and Bill Callahan (1920-2012), Nigeria, Africa, May 1964.